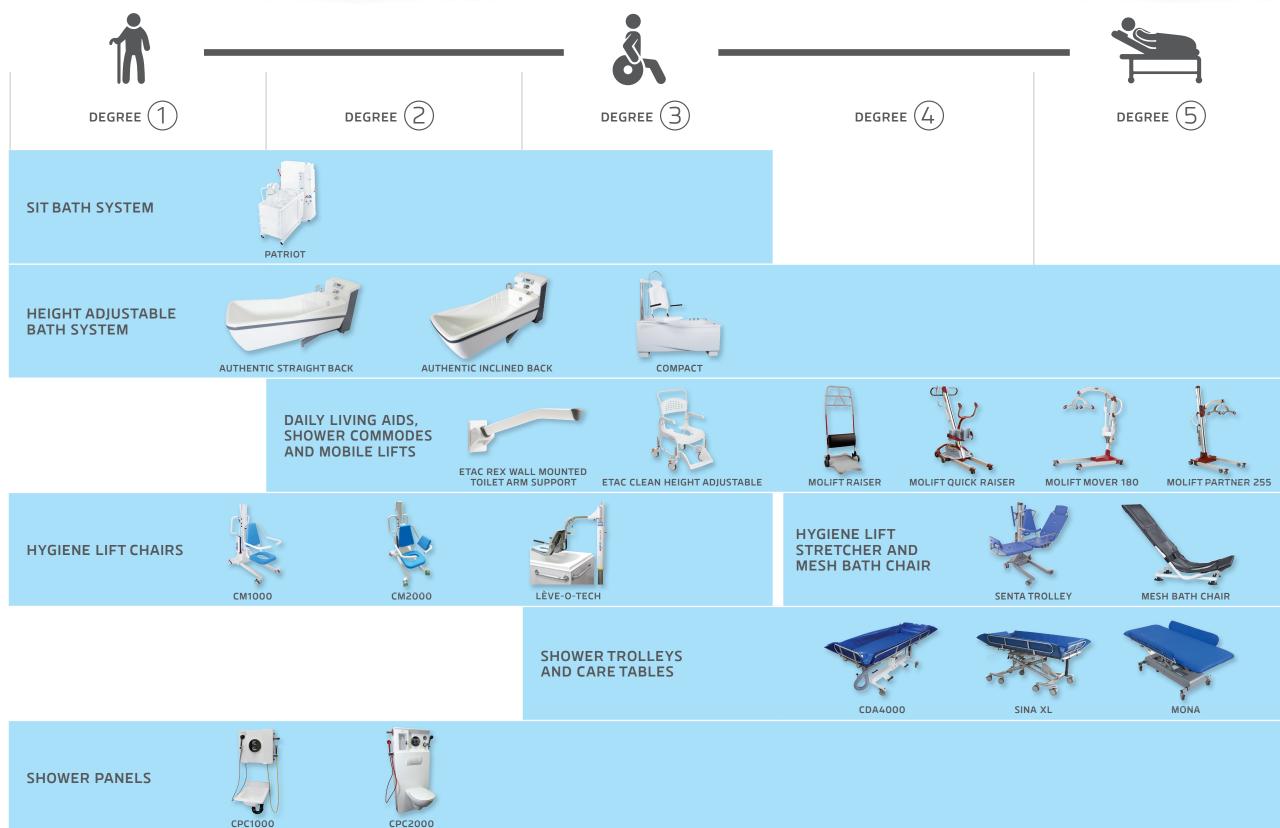

## **Products**

| DEGREES OF FUNCT | IONAL MOBILITY |
|------------------|----------------|
|                  |                |

| 1 | Ambulatory, but may use a cane<br>for support;<br>Independent, can clean and dress<br>himself but can tire quickly.                                                                                           |
|---|---------------------------------------------------------------------------------------------------------------------------------------------------------------------------------------------------------------|
| 2 | Can support herself to some<br>degree (with walking frame);<br>Dependent on caregiver who is<br>present in demanding situations<br>(but not physically demanding<br>for caregiver).                           |
| 3 | Usually sits in wheelchair, but is able<br>to partially bear weight on its legs;<br>Has some trunk stability, but is<br>dependent on caregiver in most<br>situations (physically demanding<br>for caregiver). |
| 4 | Sits in wheelchair;<br>Almost no capacity to support her-<br>self and cannot stand unsupported;<br>Dependent on caregiver in most<br>situations and physically demanding<br>for caregiver.                    |
| 5 | Almost completely bed ridden;<br>Passive resident, totally<br>dependent and physically<br>demanding for caregiver.                                                                                            |