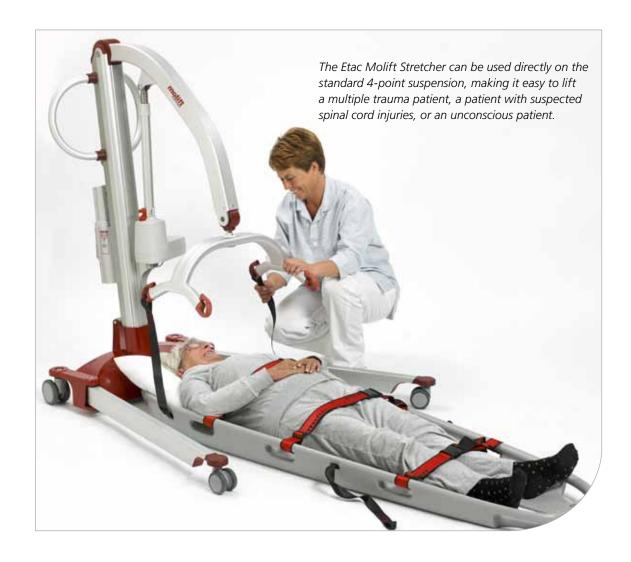

## Excellent reach, low and high

Molift Mover 205 has an excellent lifting height, with the lifting interval 37 – 179 cm (14.5" – 70.4"). It has a standard 4-point suspension that used together with a Molift Sling provides a comfortable and spacious position for the user. A quick release function provides options of other suspensions in different dimensions. Equipped with environmentally friendly NiMH-battery.

## Many options

Mover 205 can be used with both a 2-point and a 4-point suspension. They come in six variants and can be replaced easily without tools.