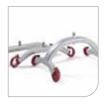

## Excellent reach, low and high

Molift Mover 205 has an excellent lifting height, with the lifting interval 37 – 179 cm (14.5" – 70.4"). It has a standard 4-point suspension that used together with a Molift Sling provides a comfortable and spacious position for the user. A quick release function provides options of other suspensions in different dimensions. Equipped with environmentally friendly NiMH-battery.

## Many options

Mover 205 can be used with both a 2-point and a 4-point suspension. They come in six variants and can be replaced easily without tools.