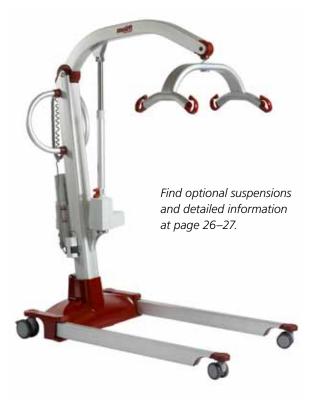

# **Etac Molift Mover 205**

All-round mobile lift for all situations.

## A workhorse for frequent and everyday use

Etac Molift Mover 205 is a flexible all-round mobile passive lift for all lifting and transfer situations in nursing, institutional and hospital settings. Although having a low total weight of 39.3 kg (89.5 lbs) facilitating wheeling and maneuverability, the unique construction allows a safe working load 205 kg (452 lbs).

## Excellent reach, low and high

Molift Mover 205 has an excellent lifting height, with the lifting interval 37 – 179 cm (14.5" – 70.4"). It has a standard 4-point suspension that used together with a Molift Sling provides a comfortable and spacious position for the user. A quick release function provides options of other suspensions in different dimensions. Equipped with environmentally friendly NiMH-battery.